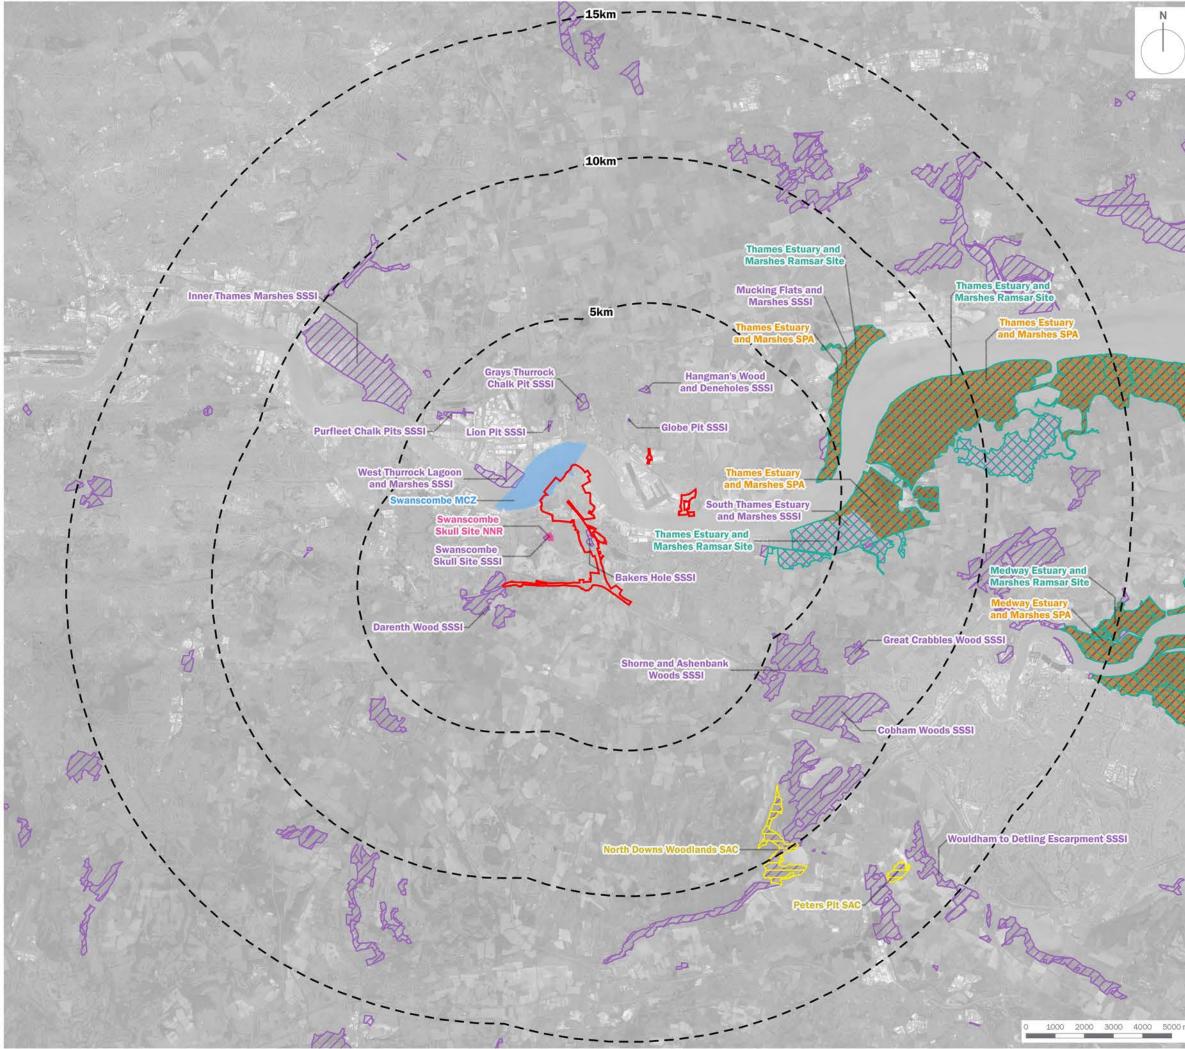

# Figure 12.2 Statutory Designations Plan

Document reference: 6.3.12.2 Revision: 00

December 2020

Planning Act 2008 The Infrastructure Planning (Applications: Prescribed Forms and Procedure) Regulations 2009 Regulation 5(2)(a) The Infrastructure Planning (Environmental Impact Assessment) Regulations 2017 Regulation 12(1)

[This page is intentionally left blank]

Order Limits

Range Rings (at 5km intervals)

Marine Conservation Zone (MCZ)

Site of Special Scientific Interest (SSSI)

National Nature Reserve (NNR)

Special Area of Conservation (SAC)

Special Protection Area (SPA)

Ramsar Site

## Figure 12.2: Statutory Designations Plan

17 DECEMBER 2020 drawn by GY date drawing number edp5988\_d052d checked WC Refer to scale bar @ A3 QA JTF scale

the environmental dimension partnership

Registered office: 01285 740427 - www.edp-uk.co.uk - info@edp-uk.co.uk